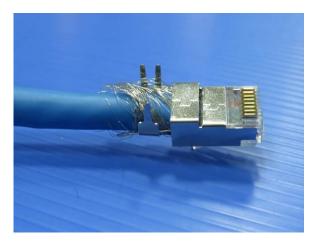

## Plug Master Industrial Co., Ltd

PMC Part No. P8-069 Series 8P8C-F 2 Layers Shielded with insert

**Assembling Installation** 

7. Slide assembly into plug body.

8. Crimp.

9. Crimp.

10. After crimping.

11. Cut the rest drain wire.

12. Assembling process completed.