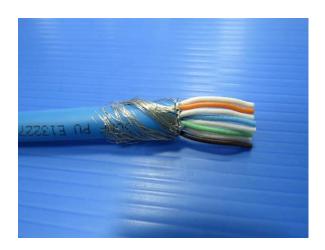

#### **Assembling Installation**

1. P8-069 series 8P8C-F with insert.

2.The Cable PVC 20mm by stripping.

3. Spread apart the four pairs.

Cut off the tinfoil and twist drain wire for welding.

5. Untwist and order pairs.

6. Slide into liner and trim.