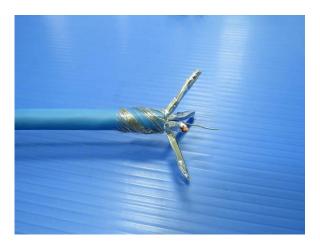

#### **Assembling Installation**

1. P8-069 series 8P8C-F with insert.

2.The Cable PVC 20mm by stripping.

3. Spread apart the four pairs.

Cut off the tinfoil and twist drain wire for welding.

5. Untwist and order pairs.