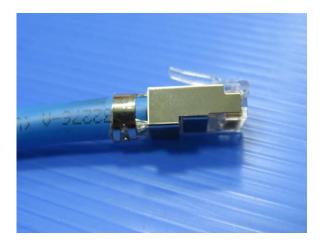

## Plug Master Industrial Co., Ltd

PMC Part No. P8-069 Series 8P8C-F 2 Layers Shielded with insert

**Assembling Installation** 

7. Slide assembly into plug body.

8. Crimp.

9. Crimp.

10. After crimping.

11. Cut the rest drain wire.