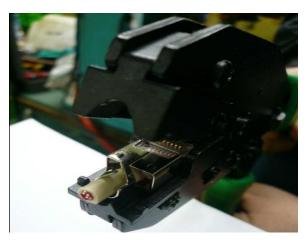

# Plug Master Industrial Co., Ltd

PMC Part No. P8-069 Series 8P8C-F 2 Layers Shielded with insert

**Assembling Installation** 

13. Crimping tool for P8-069 Series.