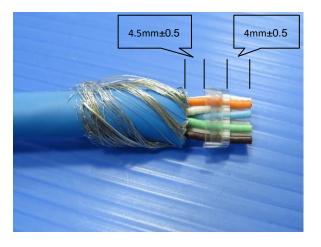

### Plug Master Industrial Co., Ltd

#### PMC Part No. P8-069 Series 8P8C-F 2 Layers Shielded with insert

#### **Assembling Installation**



1. P8-069 series 8P8C-F with insert.



2.The Cable PVC 20mm by stripping.



3. Spread apart the four pairs.



Cut off the tinfoil and twist drain wire for welding.



5. Untwist and order pairs.



6. Slide into liner and trim.



## Plug Master Industrial Co., Ltd

PMC Part No. P8-069 Series 8P8C-F 2 Layers Shielded with insert

**Assembling Installation** 



7. Slide assembly into plug body.



8. Crimp.



9. Crimp.



10. After crimping.



11. Cut the rest drain wire.



12. Assembling process completed.



# Plug Master Industrial Co., Ltd

PMC Part No. P8-069 Series 8P8C-F 2 Layers Shielded with insert

**Assembling Installation** 



13. Crimping tool for P8-069 Series.