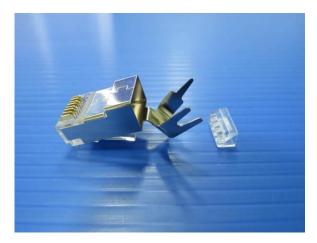

#### **Assembling Installation**

1. P8-069 series 8P8C-F with insert.

2.The Cable PVC 20mm by stripping.

3. Spread apart the four pairs.

Cut off the tinfoil and twist drain wire for welding.

5. Untwist and order pairs.