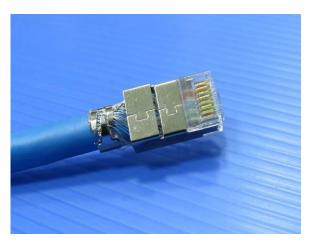

### Plug Master Industrial Co., Ltd

#### PMC Part No. P8-069 Series 8P8C-F 2 Layers Shielded with insert

#### **Assembling Installation**



1. P8-069 series 8P8C-F with insert.



2.The Cable PVC 20mm by stripping.



3. Spread apart the four pairs.



Cut off the tinfoil and twist drain wire for welding.



5. Untwist and order pairs.



6. Slide into liner and trim.



## Plug Master Industrial Co., Ltd

PMC Part No. P8-069 Series 8P8C-F 2 Layers Shielded with insert

**Assembling Installation** 



7. Slide assembly into plug body.



8. Crimp.



9. Crimp.



10. After crimping.



11. Cut the rest drain wire.



12. Assembling process completed.



# Plug Master Industrial Co., Ltd

PMC Part No. P8-069 Series 8P8C-F 2 Layers Shielded with insert

**Assembling Installation** 



13. Crimping tool for P8-069 Series.