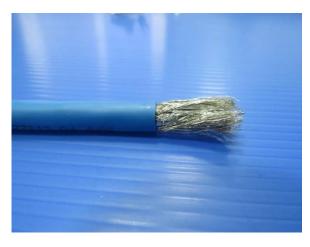

#### **Assembling Installation**

1. P8-069 series 8P8C-F with insert.

2.The Cable PVC 20mm by stripping.

3. Spread apart the four pairs.

Cut off the tinfoil and twist drain wire for welding.

5. Untwist and order pairs.