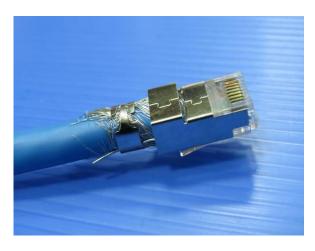

#### **Assembling Installation**

1. P8-069 series 8P8C-F with insert.

2.The Cable PVC 20mm by stripping.

3. Spread apart the four pairs.

Cut off the tinfoil and twist drain wire for welding.

5. Untwist and order pairs.

6. Slide into liner and trim.