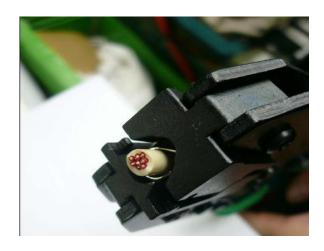

## Plug Master Industrial Co., Ltd

PMC Part No. P8-069 Series 8P8C-F 2 Layers Shielded with insert

**Assembling Installation** 

7. Slide assembly into plug body.

8. Crimp.

9. Crimp.

10. After crimping.

11. Cut the rest drain wire.