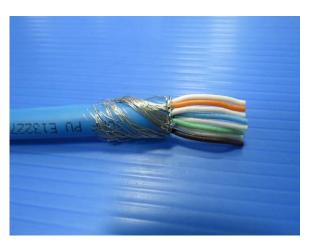

#### **Assembling Installation**

1. P8-069 series 8P8C-F with insert.

2.The Cable PVC 20mm by stripping.

3. Spread apart the four pairs.

Cut off the tinfoil and twist drain wire for welding.

5. Untwist and order pairs.