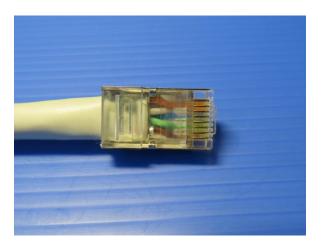

8. After cutting off the excess wire.

9. Push the cable and insert into PLUG body.

11. Assembling process completed .

10.Put the plug into a Crimping tool for Termination.

12. Welding the drain wire with shield shell.