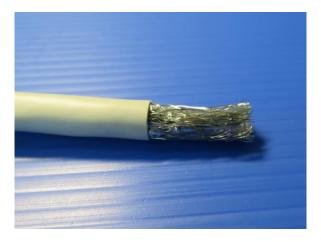

Plug Master Industrial Co., Ltd PMC Part No. <u>P8-002-4</u> Description: 8P8C-F 2 Layers Shielded With Insert 1.4mm

**Assembling Installation** 

1. 8P8C Plug with zigzag load bar.

2. Cable stripped approximately 20mm .