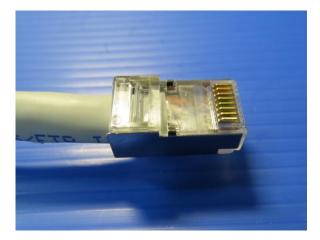

## Plug Master Industrial Co., Ltd

PMC Part No. <u>P8-002-4</u> Description: 8P8C-F 2 Layers Shielded With Insert 1.4mm Assembling Installation

7. Cut off the conductors exceeding in front of the insert.