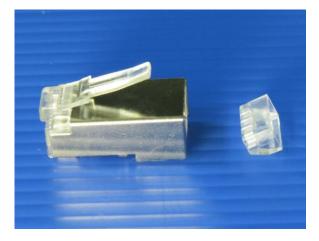

Plug Master Industrial Co., Ltd PMC Part No. <u>P8-002-4</u> Description: 8P8C-F 2 Layers Shielded With Insert 1.4mm

**Assembling Installation** 

1. 8P8C Plug with zigzag load bar.

2. Cable stripped approximately 20mm .