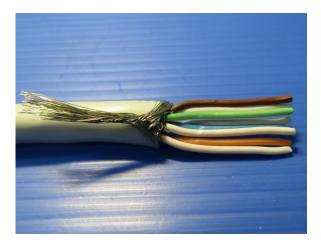

Plug Master Industrial Co., Ltd PMC Part No. <u>P8-002-4</u> Description: 8P8C-F 2 Layers Shielded With Insert 1.4mm

**Assembling Installation** 

1. 8P8C Plug with zigzag load bar.

2. Cable stripped approximately 20mm .

3. Spread apart the four pairs.

4. Cut off the shielding layer

5. Twist the drain wire for welding.

6. Slide conductors into insert, and leave space around 6.5~7.5mm

Color order: White Orange/Orange/ White Green/Blue/ White Blue /Green/White Brown/Brown