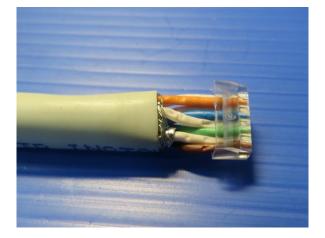

8. After cutting off the excess wire.

9. Push the cable and insert into PLUG body.

11. Assembling process completed .

10.Put the plug into a Crimping tool for Termination.

12. Welding the drain wire with shield shell.