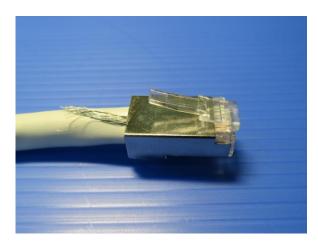

8. After cutting off the excess wire.

9. Push the cable and insert into PLUG body.

11. Assembling process completed .

10.Put the plug into a Crimping tool for Termination.

12. Welding the drain wire with shield shell.