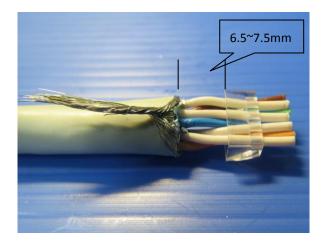

3. Spread apart the four pairs.

4. Cut off the shielding layer

5. Twist the drain wire for welding.

6. Slide conductors into insert, and leave space around 6.5~7.5mm

Color order: White Orange/Orange/ White Green/Blue/ White Blue /Green/White Brown/Brown