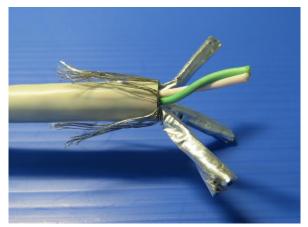

3. Spread apart the four pairs.

4. Cut off the shielding layer

5. Twist the drain wire for welding.

6. Slide conductors into insert, and leave space around 6.5~7.5mm

Color order: White Orange/Orange/ White Green/Blue/ White Blue /Green/White Brown/Brown