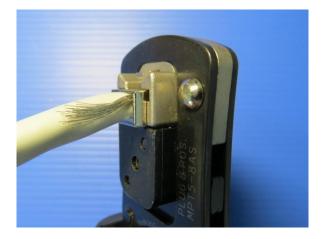

8. After cutting off the excess wire.

9. Push the cable and insert into PLUG body.

11. Assembling process completed .

10.Put the plug into a Crimping tool for Termination.

12. Welding the drain wire with shield shell.