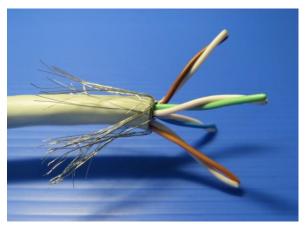

3. Spread apart the four pairs.

4. Cut off the shielding layer

5. Twist the drain wire for welding.

6. Slide conductors into insert, and leave space around 6.5~7.5mm

Color order: White Orange/Orange/ White Green/Blue/ White Blue /Green/White Brown/Brown