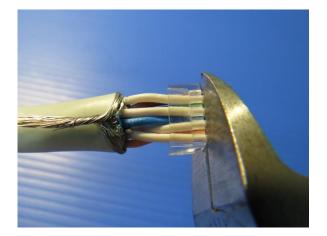

8. After cutting off the excess wire.

9. Push the cable and insert into PLUG body.

11. Assembling process completed .

10.Put the plug into a Crimping tool for Termination.

12. Welding the drain wire with shield shell.